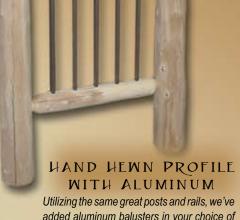

HAND HEWN PROFILE Rounded logs are tapered and bored to create this straight-from-the-woods design.

Small variances with log dimensions can be expected Posts: 5.5"-6"; Rails: 3.5"-4" Spindles: 2.75"-3"

added aluminum balusters in your choice of color: Black, Green, Brown & Bronze

DESIGNED AND CUSTOM BUILT TO YOUR SPECIFICATIONS

Manufactured & Distributed by: