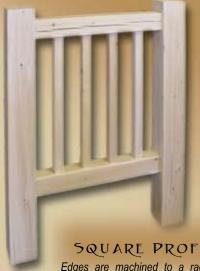

## SQUARE PROFILE

Edges are machined to a radius for a smooth, friendly to the touch finish. Rails are recessed to receive balusters.

Each railing is unique and highlights natural beauty supplied by Mother Nature. Our railings comply with local and national code standards and offered in both straight and stair runs. You dream it, we'll design and build it - just supply your measurements and we'll take it from there! Visit our website to help get you started.