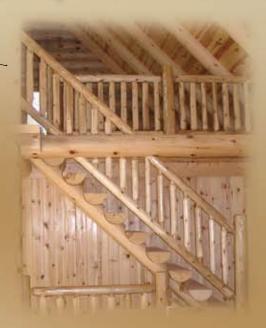

All of our railing styles are sturdy and reliable. Our custom designed handrails are offered in a hewned or sanded-hewn textured touchable finish. All railings are available with an interior clear finish, or choose from our selection of exterior grade finishes. Due to the precision in both the design and construction, our railings fit together tight and secure without the use of fasteners for a beautiful clean look.

## SQUARE PROFILE

Edges are machined to a radius for a smooth, friendly to the touch finish. Rails are recessed to receive balusters.

Each railing is unique and highlights natural beauty supplied by Mother Nature. Our railings comply with local and national code standards and offered in both straight and stair runs. You dream it, we'll design and build it - just supply your measurements and we'll take it from there! Visit our website to help get you started.