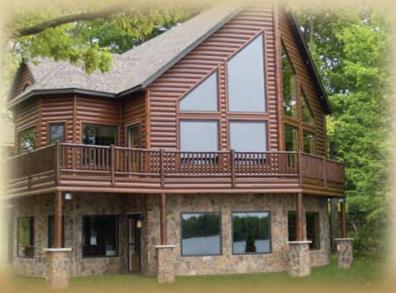

## HAND CRAFTED FROM NORTHERN WHITE CEDAR

Interior or exterior our line of Norway Hewn Log Railings will add functional beauty to your home. Our custom designed handrails are crafted from Northern White Cedar for its light natural appearance and natural decay resistance advantages, and are available in a variety of classic to contemporary styles.

All of our railing styles are sturdy and reliable. Our custom designed handrails are offered in a hewned or sanded-hewn textured touchable finish. All railings are available with an interior clear finish, or choose from our selection of exterior grade finishes. Due to the precision in both the design and construction, our railings fit together tight and secure without the use of fasteners for a beautiful clean look.