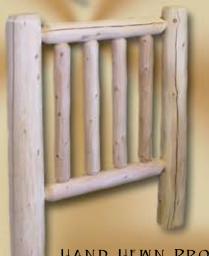

HAND HEWN PROFILE Rounded logs are tapered and bored to create this straight-from-the-woods design.

Small variances with log dimensions can be expected Posts: 5.5"-6"; Rails: 3.5"-4" Spindles: 2.75"-3"